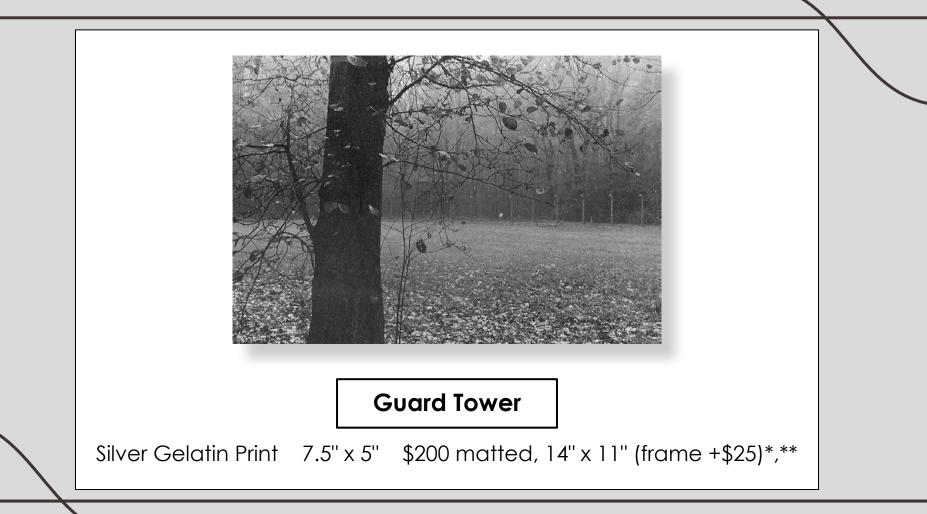

## The Grove of the Hungarian Women

Silver Gelatin Print 7.5" x 5" \$200 matted, 14" x 11" (frame +\$25)\*