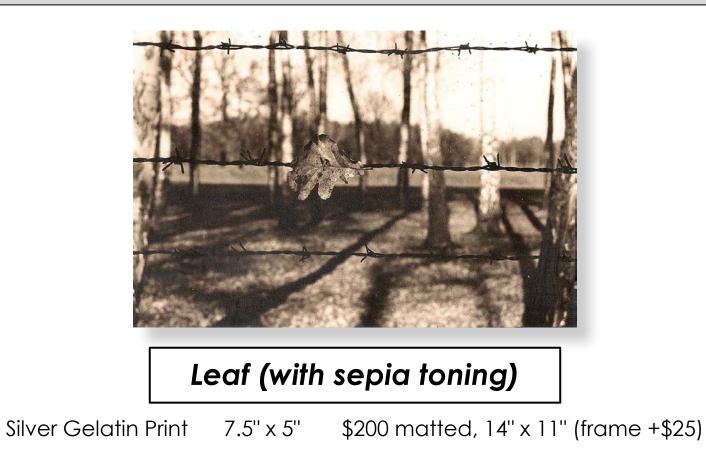

## Witness

Silver Gelatin Print

7.5" x 5"

\$200 matted

14" x 11" (frame +\$25)

Silver Gelatin Print 7.5" x 5" \$200 matted, 14" x 11" (frame +\$25)\*