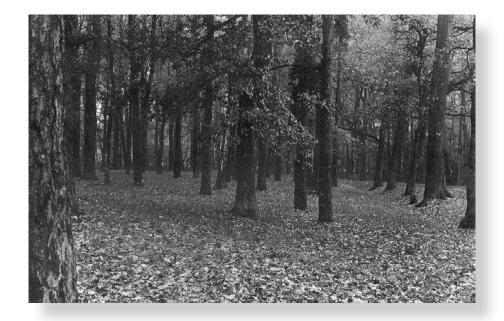

## The Grove of the Hungarian Women

Silver Gelatin Print 7.5" x 5" \$200 matted, 14" x 11" (frame +\$25)\*