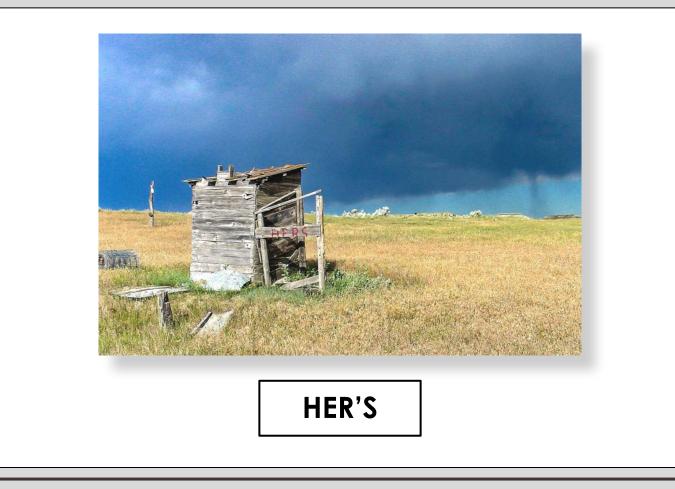

## Witness

Silver Gelatin Print

7.5" x 5"

\$200 matted

14" x 11" (frame +\$25)

Silver Gelatin Print 7.5" x 5" \$200 matted, 14" x 11" (frame +\$25)\*