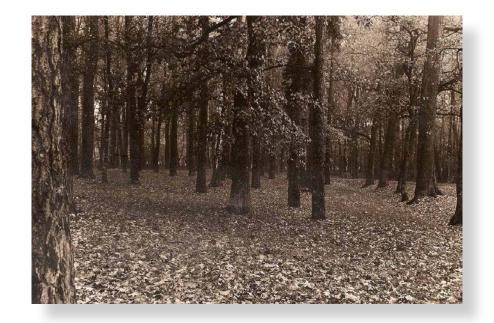

### The Grove of the Hungarian Women (with sepia toning)

Silver Gelatin Print 7.5" x 5" \$200 matted, 14" x 11" (frame +\$25)\*,\*\*