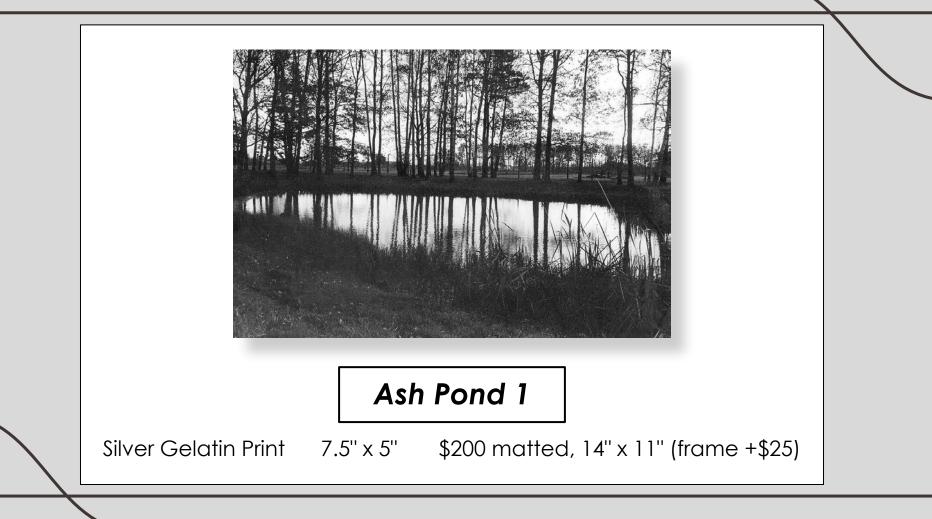

## The Grove of the Hungarian Women

Silver Gelatin Print 7.5" x 5" \$200 matted, 14" x 11" (frame +\$25)\*