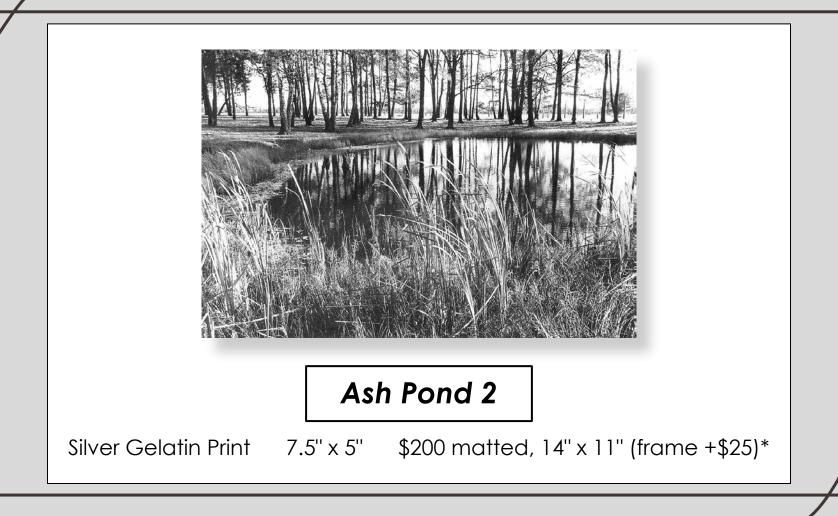

## Witness

Silver Gelatin Print

7.5" x 5"

\$200 matted

14" x 11" (frame +\$25)

Silver Gelatin Print 7.5" x 5" \$200 matted, 14" x 11" (frame +\$25)\*