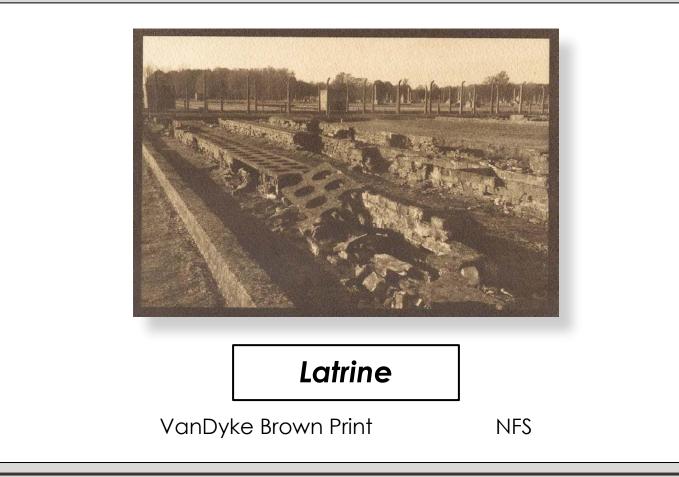

Photography is an important part of his practice of not looking away from whatever is present, whether horror, beauty, or both. His works in "Capture: Witnessing our World" were taken at Bearing Witness Retreats at Auschwitz-Birkenau.