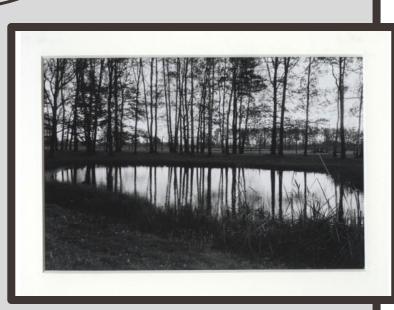

## The Grove of the Hungarian Women

Silver Gelatin Print 7.5" x 5" \$200 matted, 14" x 11" (frame +\$25)\*