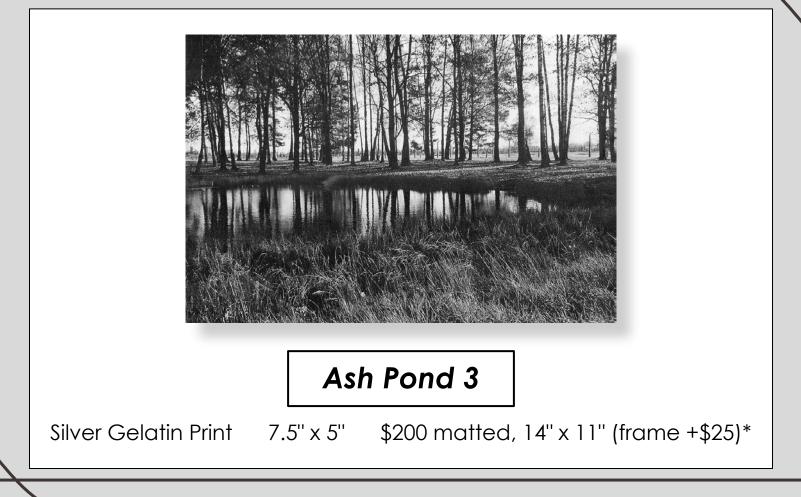

## The Grove of the Hungarian Women

Silver Gelatin Print 7.5" x 5" \$200 matted, 14" x 11" (frame +\$25)\*