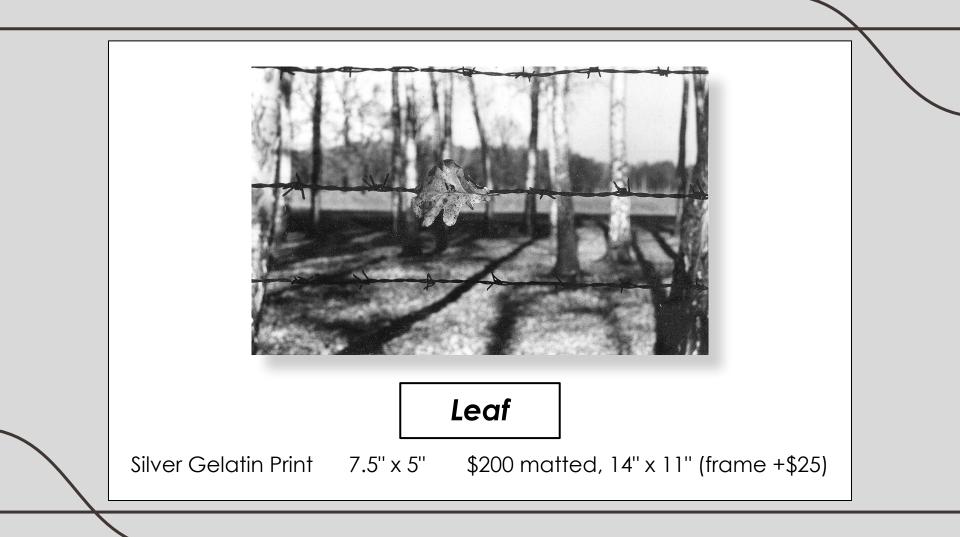

## Witness

Silver Gelatin Print

7.5" x 5"

\$200 matted

14" x 11" (frame +\$25)

Silver Gelatin Print 7.5" x 5" \$200 matted, 14" x 11" (frame +\$25)\*