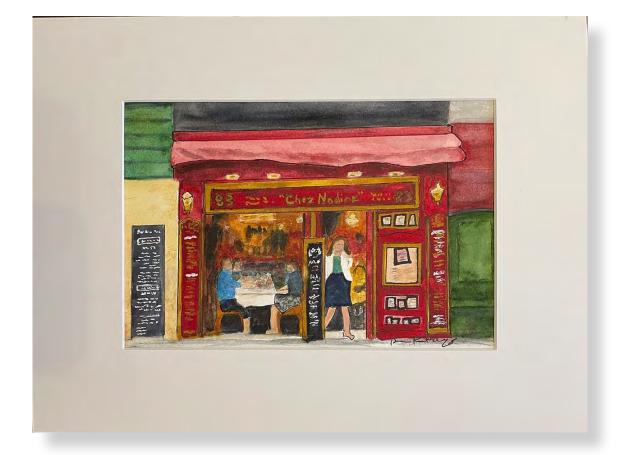

#### **Bay Sunset**

Watercolor

16" X 20" Matted

**Duck Duck Goose** 

Watercolor 11" X 14" Matted Only \$125

View from Hammock Island

Watercolor 13" X 16" Matted Only

83 Rue Mouffetard