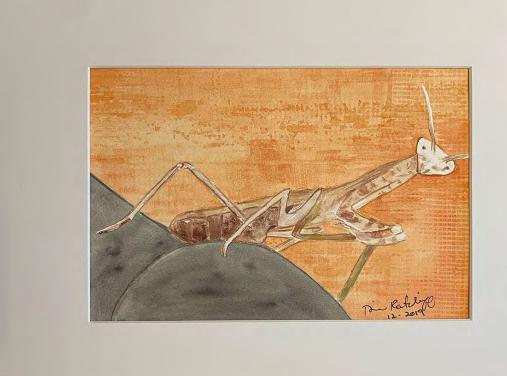

r

#### **Moving Parts**

11" x 14" Framed

#### **Charles Alexander Price List 2021**

**Individual Photos** Canvas Gallery Wraps

| Size    | Price | Size    | Price |
|---------|-------|---------|-------|
| 8 X 10  | \$35  | 11 x 14 | \$100 |
| 11 x 14 | \$55  | 16 x 20 | \$135 |
| 16 x 20 | \$85  | 20 x 24 | \$155 |
| 20 x 24 | \$110 |         |       |



**Blue Plant** 



Daffy



Charles Alexander Magenta Moon



Charles Alexander Oregon Coast



Charles Alexander Oregon Sunset



Rainy Web



**Snowy Boats** 



**Snowy Dock** 

**Snowy Tree** 





#### **Bay Sunset**

Watercolor

16" X 20" Matted



**Duck Duck Goose** 

Watercolor 11" X 14" Matted Only \$125



View from Hammock Island

Watercolor 13" X 16" Matted Only



83 Rue Mouffetard

Watercolor

11" x 14"

Not For Sale



Are You Looking at Me?

Watercolor

11" x 14"



Watercolor

Fall is in the Air

11" x 14" \$100

#### **Don Patterson Price List 2021**

| Size    | Details                     | Price | Size    | Details                     | Price |
|---------|-----------------------------|-------|---------|-----------------------------|-------|
| 8 X 10  | Framed print                | \$50  | 16 x 20 | Framed print                | \$125 |
| 8 x 10  | aluminum print (Sam's Club) | \$70  | 16 x 20 | Aluminum print (Sam's Club) | \$130 |
| 8 x 10  | Aluminum print (Bay Photo)  | \$70  | 16 x 20 | Aluminum print (Bay Photo)  | \$150 |
|         |                             |       |         |                             |       |
| 11 x 14 | Framed print                | \$75  | 16 x 24 | Aluminum pri