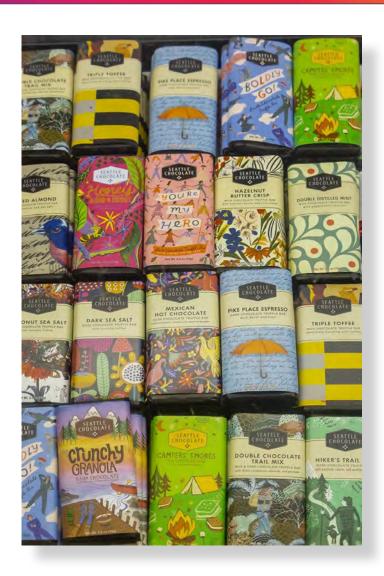

Flower Kiss

WW II Memorial – Annapolis

**Decorative Pumpkins** 

**Seattle Chocolate** 

Don Patterson Yellow VW "Bugs" Reunion

9<sup>th</sup> Hole - Naval Academy

Don Patterson | Eyeing the Putt

Let's Eat!