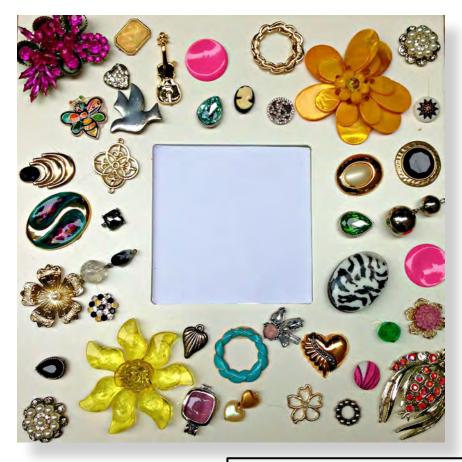

# Arundel Lodge

Bridget D

Mixed Media Mirror

Hail to the Navy

12" x 12"

Bridget D

Mixed Media Mirror

**Springtime** 

12" x 12"