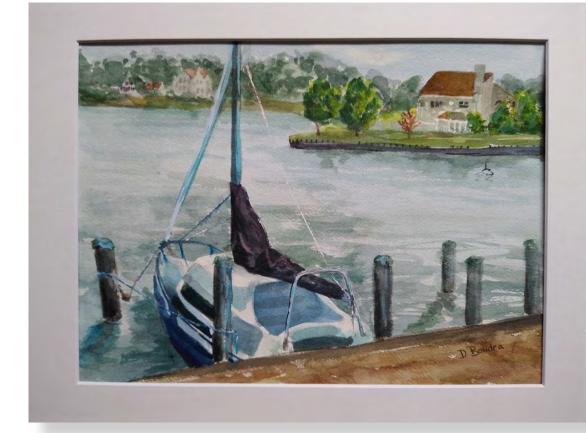

#### **Bay Sunset**

Watercolor

16" X 20" Matted

**Duck Duck Goose** 

Watercolor 11" X 14" Matted Only \$125

View from Hammock Island

Watercolor 13" X 16" Matted Only

83 Rue Mouffetard