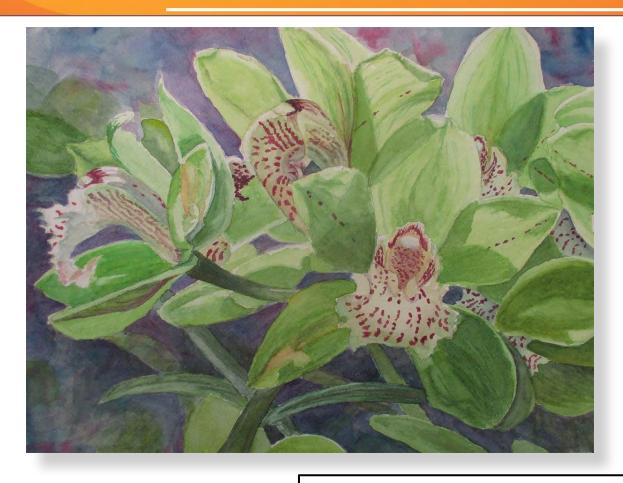

## **Green Orchids**

9" x 12"

\$175

Watercolor

**Up the Creek** 

9" x 12"

\$175