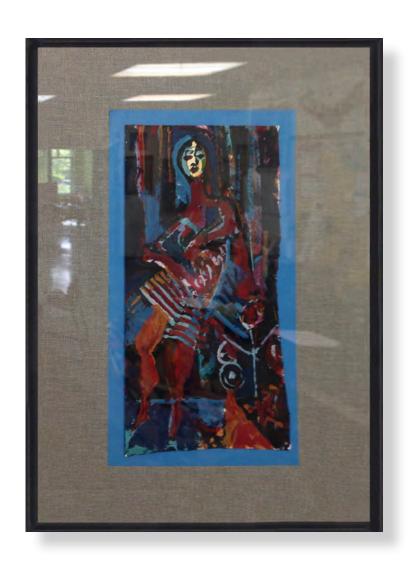

e you payment information.

Don't forget a portion of the proceeds go to help the church. Thank you for browsing!

#### Table of Contents

Below are listed the slide numbers for the beginning of each artist' show.

| Arundel Lodge - Bridget D   | 5  |
|-----------------------------|----|
| Arundel Lodge - Christian M | 7  |
| Arundel Lodge - Colin L     | 8  |
| Arundel Lodge - Leah L      | 9  |
| Charles Alexander           | 10 |
| Deb Boudra                  | 20 |
| Diane Ratcliff              | 24 |
| Don Patterson               | 28 |
| Liz Grimes                  | 47 |

# Arundel Lodge



Bridget D

Mixed Media Mirror

Hail to the Navy

12" x 12"



Bridget D

Mixed Media Mirror

**Springtime** 

12" x 12"



### Christian M

**Lost in Forest** 

Mixed Media on canvas

11" x 14"



#### Colin L

#### **Seated Woman**

Gouache on paper

6" x 9" painting

12" x 16" Framed



#### Leah L

Mixed media on paper

#### **Moving Parts**

11" x 14" Framed

#### **Charles Alexander Price List 2021**

**Individual Photos** Canvas Gallery Wraps

| Size    | Price | Size    | Price |
|---------|-------|---------|-------|
| 8 X 10  | \$35  | 11 x 14 | \$100 |
| 11 x 14 | \$55  | 16 x 20 | \$135 |
| 16 x 20 | \$85  | 20 x 24 | \$155 |
| 20 x 24 | \$110 |         |       |



**Blue Plant** 



Daffy



Charles Alexander Magenta Moon



Charles Alexander Oregon Coast



Charles Alexander Oregon Sunset



Rainy Web



**Snowy Boats** 



**Snowy Dock** 

**Snowy Tree** 





#### **Bay Sunset**

Watercolor

16" X 20" Matted



**Duck Duck Goose** 

Watercolor 11" X 14" Matted Only