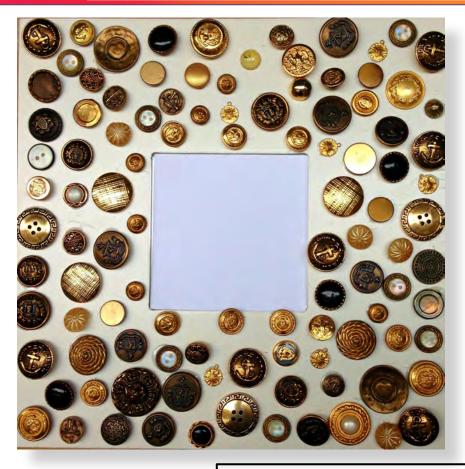

# Arundel Lodge

Bridget D

Mixed Media Mirror

Hail to the Navy

12" x 12"

Bridget D

Mixed Media Mirror

**Springtime** 

12" x 12"